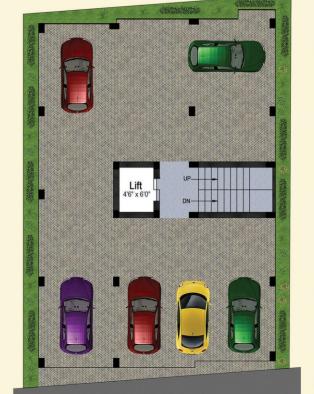

|

Kitchen Black Colour granite platform with single bowl stainless steel sink with 2 feet height wall tiles above platform area. Sanitary Fittings CP Fittings, closets (Parryware) and wash basins Vitrified anti-skid flooring with stainless steel handrails. **Staircase Electrical** Three-phase supply with independent meters, with orbit (or) Kundan wiring MCB adequate light, fan and plug points, switches hi-fi and free inverter wiring. **Painting** Internal Walls will be finished with putty and tractor emulsion. External Walls with exterior emulsion (Asian or equivalent make). Enamel Paint for doors and grills. As per client requirement (at extra cost) whichever is technically **Extra work** 

## Floor Plan

possible will be done.





**Ground Floor Plan**