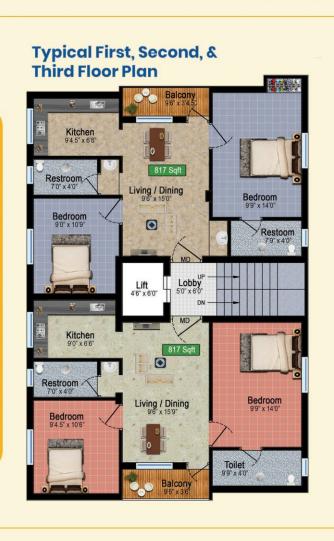

|

Kitchen Black Colour granite platform with single bowl stainless steel sink with 2 feet height wall tiles above platform area. Sanitary Fittings CP Fittings, closets (Parryware) and wash basins Vitrified anti-skid flooring with stainless steel handrails. **Staircase Electrical** Three-phase supply with independent meters, with orbit (or) Kundan wiring MCB adequate light, fan and plug points, switches hi-fi and free inverter wiring. **Painting** Internal Walls will be finished with putty and tractor emulsion. External Walls with exterior emulsion (Asian or equivalent make). Enamel Paint for doors and grills. As per client requirement (at extra cost) whichever is technically **Extra work** 

## Floor Plan

possible will be done.





**Ground Floor Plan**